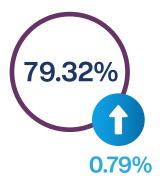

### **Performance Enablement Index**

The Performance Enablement Index is 79.32%.

This is **0.79%** up relative to the Performance Enablement Index for April 2024.

Cappfinity releases the Cappfinity Performance Tracker each month, showing the overall performance trends for that month across the Performance and Productivity Index and the Performance Enablement Index.