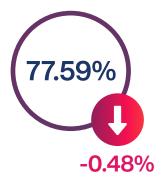

### **Performance Enablement Index**

The Performance Enablement Index is 77.59%.

This is **-0.48**% down relative to the Performance Enablement Index for September 2023.

Cappfinity releases the Cappfinity Performance Tracker each month, showing the overall performance trends for that month across the Performance and Productivity Index and the Performance Enablement Index.