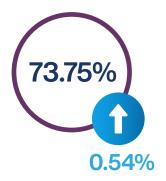

# **Performance and Productivity Index**

The Performance and Productivity Index is 73.75%.

This is **0.54**% up relative to the Performance and Productivity Index for September 2023.