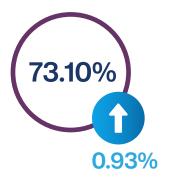

# **Performance and Productivity Index**

The Performance and Productivity Index is 73.10%.

This is 0.93% up relative to the Performance and Productivity Index for January 2023.