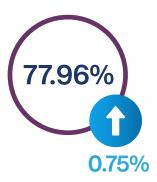

### **Performance Enablement Index**

The Performance Enablement Index is 77.96%.

This is **0.75%** up relative to the Performance Enablement Index for January 2023.

Cappfinity releases the Cappfinity Performance Tracker each month, showing the overall performance trends for that month across the Performance and Productivity Index and the Performance Enablement Index.