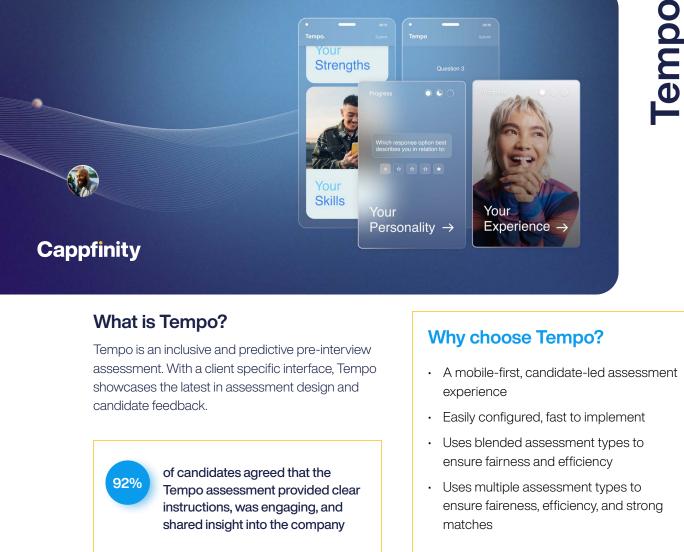

Strengths

Identify and test 8 strengths that align to success in a role

Skills

Select and assess business-critical soft skills at the onset of sourcing

### Personality

Measure the personality traits that deliver performance at work

Discover meaningful work experiences beyond a CV