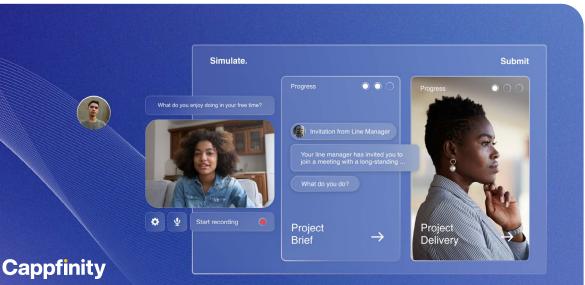

# What is Simulate?

Simulate is an immersive and realistic digital job simulation. Simulate gives candidates a realistic preview of the role and delivers authentic role performance insight for employers.

### How does it work?

Simulate evaluates the key skills and cognitive capabilities required for success in the role.

The digital job simulation includes asynchronous video and virtual exercises that replicate key aspects of the role.

Simulate can be used at the top of the funnel or alongside other Cappfinity products, including Capptivate and Tempo, to help you to manage a high-volume talent pipeline. It can be hosted on our Snapshot video platform or designed to suit your existing platform.